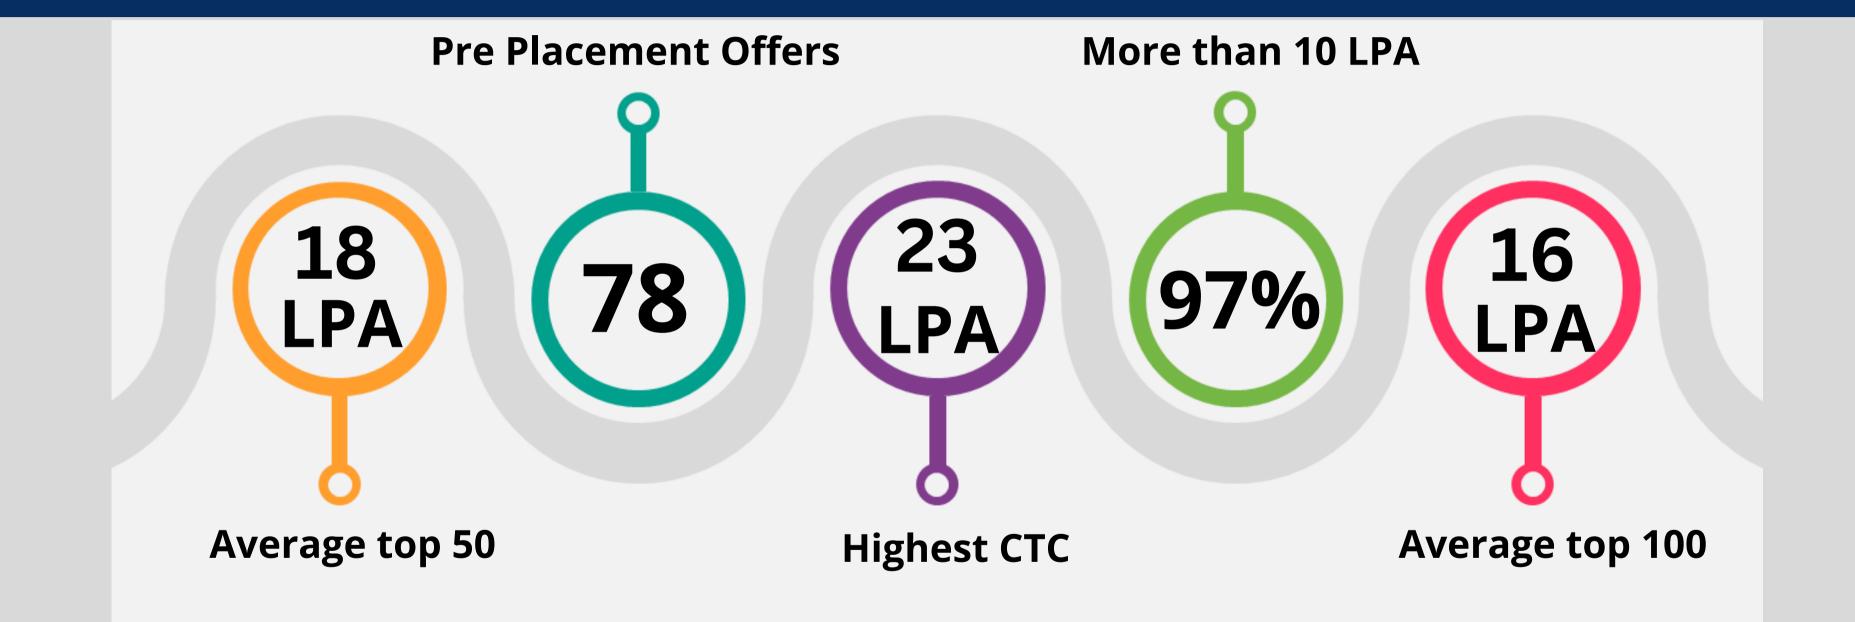

# FINANCE

22 LPA Highest CTC MBA in Finance Specialization from SIMS, Pune equips students with the skills, knowledge, and methods to carry out a variety of financial-related duties, making them a valuable resource for both the corporate and governmental sectors. The course content over the two years in Finance Specialization prepares students for lucrative positions, particularly in the Financial markets, Auditing organizations, Tax Preparation companies, and many more. They are motivated and assisted to launch their own business, too. Various guest sessions and competitions from the Finance Club(Infinite) keep students eager to learn and enhance their skill set.

## 22 LPA Highest CTC

# **OPERATIONS & SCM**

17 LPA Highest CTC MBA in Operations Management & SCM at SIMS is designed and offered in such a way that students are dressed to tackle planning, development, and implementation tribulations that their organization might confront. The curriculum deals with topics such as supply chain management, project management, technology management, modeling dynamic systems, and quality management. This program aims to create professionals who will be skilled and confident to tackle current challenges but also have the abilities to handle the large complex problems of the global economy of tomorrow.

### 23 LPA Highest CTC

**DRNA** 

>>--- LOGITECH ---

TOPPAN

**OUR RECRUITERS** 

**OUR RECRUITERS** 

| s<br>nt | REA India | Reliance Brands Limited              |
|---------|-----------|--------------------------------------|
|         |           | standard<br>chartered                |
| N       | VELBIOM   | <b>VERITY</b><br>Knowledge Solutions |
| wer     | WNS       | Z <b>=</b> kardo.                    |
| α       |           |                                      |